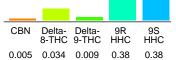

### Cannabinoid Profile by HPLC

| 0.00%<br><sub>CBD</sub><br>0.81% | <b>0.01%</b><br>Delta-9-THC |
|----------------------------------|-----------------------------|
| 0.81%                            |                             |
| Total Cannabinoids               |                             |

| Cannabinoid                                                                                                            | % wt  | mg/unit |  |
|------------------------------------------------------------------------------------------------------------------------|-------|---------|--|
| CBN                                                                                                                    | 0.005 | 0.17    |  |
| Delta-8-THC                                                                                                            | 0.034 | 1.156   |  |
| Delta-9-THC                                                                                                            | 0.009 | 0.306   |  |
| 9R HHC                                                                                                                 | 0.38  | 12.92   |  |
| 9S HHC                                                                                                                 | 0.38  | 12.92   |  |
| Total Cannabinoids                                                                                                     | 0.81  | 27.5    |  |
| Calculated Delta-9-THC Yield                                                                                           | 0.01  | 0.31    |  |
| Calculated CBD Yield                                                                                                   | 0.00  | 0.00    |  |
| Calculated Maximum Delta-9-THC Yield = Delta-9-THC + 0.877 * THCA<br>Calculated Maximum CBD Yield = CBD + 0.877 * CBDA |       |         |  |