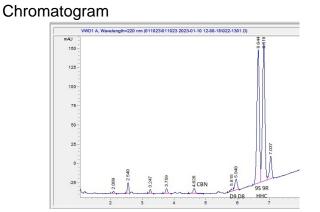

### Cannabinoid Profile by HPLC

| 0.00%<br><sub>CBD</sub><br>0.81% | <b>0.01%</b><br>Delta-9-THC |
|----------------------------------|-----------------------------|
| 0.81%                            |                             |
| Total Cannabinoids               |                             |

| Cannabinoid                                                                                                            | % wt  | mg/unit |  |
|------------------------------------------------------------------------------------------------------------------------|-------|---------|--|
| CBN                                                                                                                    | 0.005 | 0.17    |  |
| Delta-8-THC                                                                                                            | 0.034 | 1.156   |  |
| Delta-9-THC                                                                                                            | 0.009 | 0.306   |  |
| 9R HHC                                                                                                                 | 0.38  | 12.92   |  |
| 9S HHC                                                                                                                 | 0.38  | 12.92   |  |
| Total Cannabinoids                                                                                                     | 0.81  | 27.5    |  |
| Calculated Delta-9-THC Yield                                                                                           | 0.01  | 0.31    |  |
| Calculated CBD Yield                                                                                                   | 0.00  | 0.00    |  |
| Calculated Maximum Delta-9-THC Yield = Delta-9-THC + 0.877 * THCA<br>Calculated Maximum CBD Yield = CBD + 0.877 * CBDA |       |         |  |