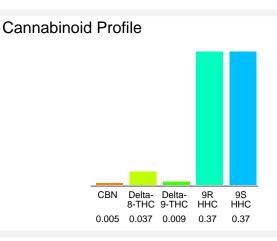

## Batch/Lot # 04VGL

| Cannabinoid                                                                                                            | % wt  | mg/unit |
|------------------------------------------------------------------------------------------------------------------------|-------|---------|
| CBN                                                                                                                    | 0.005 | 0.17    |
| Delta-8-THC                                                                                                            | 0.037 | 1.258   |
| Delta-9-THC                                                                                                            | 0.009 | 0.306   |
| 9R HHC                                                                                                                 | 0.37  | 12.58   |
| 9S HHC                                                                                                                 | 0.37  | 12.58   |
| Total Cannabinoids                                                                                                     | 0.79  | 26.9    |
| Calculated Delta-9-THC Yield                                                                                           | 0.01  | 0.31    |
| Calculated CBD Yield                                                                                                   | 0.00  | 0.00    |
| Calculated Maximum Delta-9-THC Yield = Delta-9-THC + 0.877 * THCA<br>Calculated Maximum CBD Yield = CBD + 0.877 * CBDA |       |         |